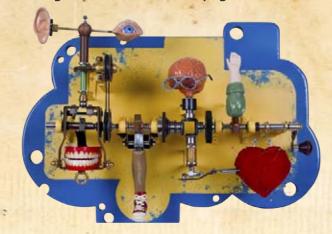

## **MAD Interaction**

The museum is superbly engaging for all ages.

Enter the world of Mechanical Art and Design and you are sure to have a truly eye-opening experience.

Your challenge is simply to try and figure out how they work and see a bit of physics in action!