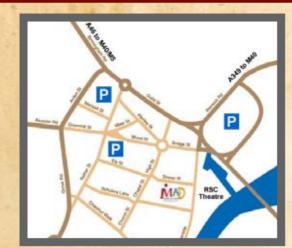

#### theMADmuseum.co.uk









Welcome to the Museum of Mechanical Art & Design; Stratford Upon Avon's most exciting new attraction.

> The museum is a celebration of all things mechanical, weird and wonderful!

Take our journey of exploration into

## Kinetic Art, Automata & Steampunk

Come and see how each one works today - movement by movement!

The MAD Museum, Sheep Street, Stratford Upon Avon, CV37 6EF

#### MAD Map and Information **MAD Facts**



# Opening Times

March - October 10.30am - 6.30pm November - February 11.00am - 5.00pm

MAD = Mechanical Art & Design

Kinetic Art = art in motion.

Steampunk = modern machines and artifacts with a Victorian twist!?

Automata = interesting mechanical contraptions.

We showcase these and much, much more!

## Win a 50% Ticket Discount!

Spot the MAD Museum 1930s Chevy pick-up truck out and about in Stratford Upon Avon

Email or call us with the number plate and your contact details to receive a discount code

(One ticket per application)

Max 50 tickets available per month.

#### Prices

Adult £7.80 £6.50 Concessions Child (under 12) £4.50 Child under 5 years Admission free

All minors must be accompanied by an adult

Due to the age of the building there is limited access for wheelchairs.