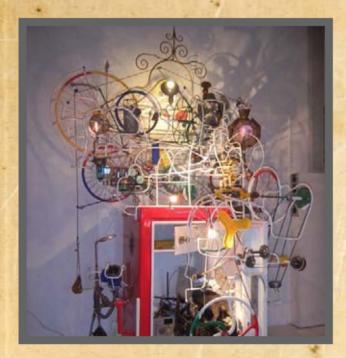

## **MAD Machines**

Each quirky and fascinating machine has been artistically and intricately made by hand.

An extravaganza of gears, chains, pulleys and whirligig paraphernalia!

See how each part of the machine interacts to create an amazing visual display, with plenty of clanking and rattling thrown in.

The museum will house a wide variety of exhibits; some large, some small but each will have a story to tell.